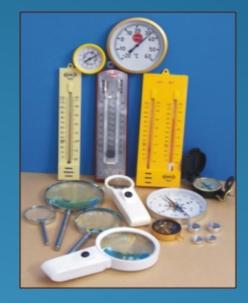

# GEOGRAPHY LAB

Indian/ Imported Globes Illuminating Globes

Room Thermometer Min./Max. Thermometer Compass Hand Lenses